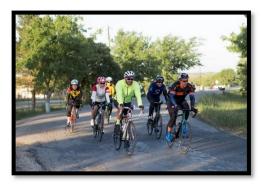

# **TEXAS AUTISM BIKE RIDE & FUN RUN**

2020 will mark the Autism Society's 12<sup>th</sup> Bike Ride & Fun Run! This event celebrates awareness and acceptance of adults and children with autism, and promotes community inclusion, health, and wellness. We expect 500 participants who can choose from a 9, 24, 42, or 68 mile bike ride and starts and ends at Georgetown High School, then goes on a scenic ride through surrounding areas. November 2020

We will also have a 5K family fun run/walk around the grounds of Georgetown High School. Families can register together and the 5K is great for younger children who want to bike, walk or run! We'll also have a Resource Fair, games, activities, and special guests.