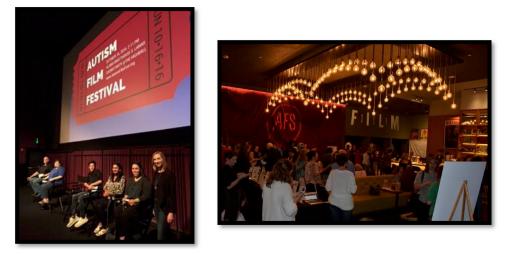

# **AUTISM FILM FESTIVAL**

April 2020

The Autism Film Festival, known as AutFest Texas, was created by the Autism Society of Texas to raise awareness by showcasing films and videos that portray life with autism in an honest and responsible way. Films will be selected based on highlighting the strengths of autism and elevating autistic voices by showcasing the autism experience or the filmmakers themselves. We intend to show a range of ages, abilities, challenges and triumphs (however big or small) that living with autism can bring.

April 2020 will mark the Autism Society's fourth annual Autism Film Festival. The festival also includes a lobby reception with food and drinks. Detailed schedule to be announced in February 2020 following film selection.