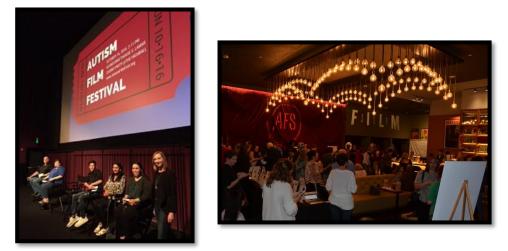

# **AUTISM FILM FESTIVAL**

The Autism Film Festival, known as AutFest Texas, was created by the Autism Society of Texas to raise awareness by showcasing films and videos that portray life with autism in an honest and responsible way. Films will be selected based on highlighting the strengths of autism and elevating autistic voices by showcasing the autism experience or the filmmakers themselves. We intend to show a range of ages, abilities, challenges and triumphs (however big or small) that living with autism can bring.

April 2020 will mark the Autism Society's fourth annual Autism Film Festival. The festival also includes a lobby reception with food and drinks. Detailed schedule to be announced in February 2020 following film selection.