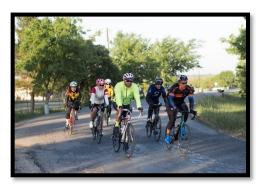

# **TEXAS AUTISM BIKE RIDE & FUN RUN**

2020 will mark the Autism Society's 12<sup>th</sup> Bike Ride & Fun Run! This event celebrates awareness and acceptance of adults and children with autism, and promotes community inclusion, health, and wellness. We expect 500 participants who can choose from a 9, 24, 42, or 68 mile bike ride and starts and ends at Georgetown High School, then goes on a scenic ride through surrounding areas.

We will also have a 5K family fun run/walk around the grounds of Georgetown High School. Families can register together and the 5K is great for younger children who want to bike, walk or run! We'll also have a Resource Fair, games, activities, and special guests.